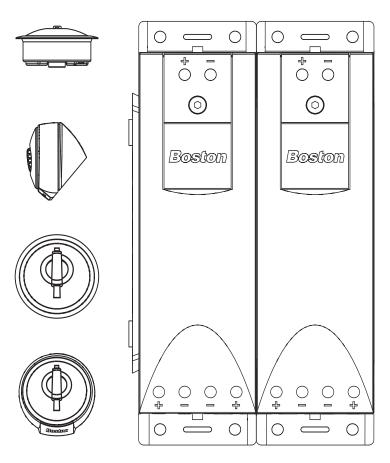

| #         | Description                              | Quantity |
|-----------|------------------------------------------|----------|
| 1         | Type-M1 1" Allow Dome Tweeter            | 2        |
| 2         | Neo Type-M Crossover                     | 2        |
| 3         | Tweeter Grille                           | 2        |
| 4         | Tweeter Flush-Mount                      | 2        |
| 5         | Tweeter Angle-Mount (top)                | 2        |
| 6         | Tweeter Angle-Mount (bottom)             | 2        |
| not shown | Tweeter Hardware Pack                    | 2        |
| 7         | Spring Clips                             | 4        |
| 8         | Terminated Tweeter Wire                  | 2        |
| 9         | #8 x <sup>3</sup> /8" Pan Head Screw     | 2        |
| 10        | #8 x <sup>1</sup> /2" Self-Tapping Screw | 4        |
| 11        | #8 x 1" Self-Tapping Screw               | 8        |
| 12        | 1 <sup>1</sup> /2" Hex Nut               | 2        |
| 13        | Hex Key                                  | 1        |